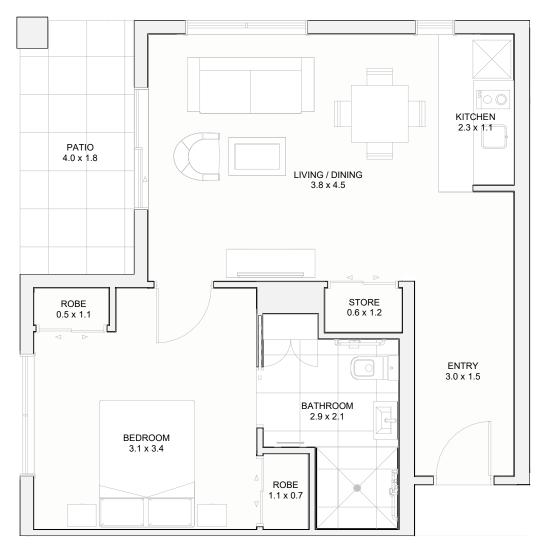

# Serviced Apartment

| Type: <b>Premium G — Mirror (Patio)</b> | Total floor plan area: <b>56m²</b> |
|-----------------------------------------|------------------------------------|
| Number:                                 | Total outdoor area: <b>7m²</b>     |
| Village:                                |                                    |
| \$                                      | Price valid until:                 |