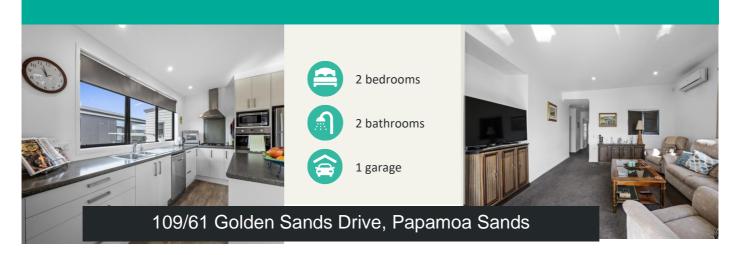

## TWO-BEDROOM PLUS DEN STAND ALONE | THE BAY

One of our most sought-after Villa types has come to the market at Papamoa Sands Lifestyle Village, a fabulous location and perfectly presented.

This lovingly looked after 2-bedroom home plus den is the largest of our villa typologies at Papamoa Sands Lifestyle village. With two generous sized bedrooms, the master boasting walk in wardrobe and a smart ensuite, plus separate den/office and an additional modern bathroom for guests. The open plan kitchen merges into the generous dining and living area complete with outdoor north facing deck with ramp, this provides the perfect peaceful spot to relax with a book or cup of tea. The inclusion of features like double glazing, insulation and a heat pump ensures comfort for all seasons. The internal access garage boasts additional length, perfect for that additional work bench space and also houses your laundry. An outdoor patio area with raised garden bed, washing line and garden shed complete this fantastic villa.