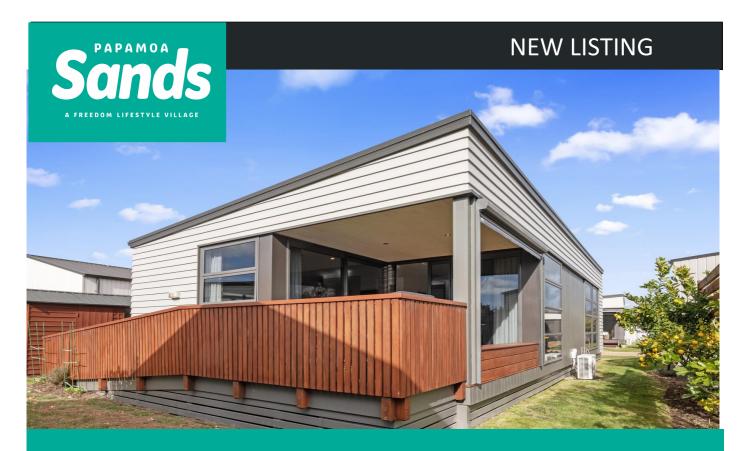

## TWO-BEDROOM PLUS DEN STAND ALONE | THE BAY

One of our most sought-after Villa types has come to the market at Papamoa Sands Lifestyle Village, a fabulous location and perfectly presented.

This lovingly looked after 2-bedroom home plus den is the largest of our villa typologies at Papamoa Sands Lifestyle village. With two generous sized bedrooms, the master boasting walk in wardrobe and a smart ensuite, plus separate den/office and an additional modern bathroom for guests. The open plan kitchen merges into the generous dining and living area complete with outdoor north facing deck with ramp, this provides the perfect peaceful spot to relax with a book or cup of tea. The inclusion of features like double glazing, insulation and a heat pump ensures comfort for all seasons. The internal access garage boasts additional length, perfect for that additional work bench space and also houses your laundry. An outdoor patio area with raised garden bed, washing line and garden shed complete this fantastic villa.