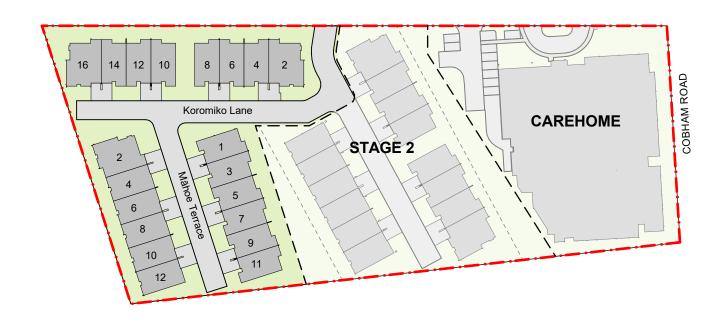

STAGE 1 INDICATED BY GREEN COLOUR







## STAGE 1 INDICATED BY GREEN COLOUR



## Oakridge Villas

## Block 1 Villa 2



Internal 149.0m<sup>2</sup> + Patio 23.0 m<sup>2</sup> Total 172.0 m<sup>2</sup>



PRICE: SALES EXECUTIVE STAGE 1 VILLA LOCATION: SIGNATURE:

Price valid for 30 days (subject to availability)

UNIT: DATE:



This brochure has been prepared as a guide only and does not constitute an offer or contract. All descriptions, dimensions, depictions and other details are indicative only and may vary to the actual unit or building. Changes may be made at any time and interested parties should make their own enquiries as to the accuracy and currency of the information. Price is for an Occupation Right Agreement secured by a first ranking mortgage in favour of the statutory supervisor on behalf of the residents.

## F