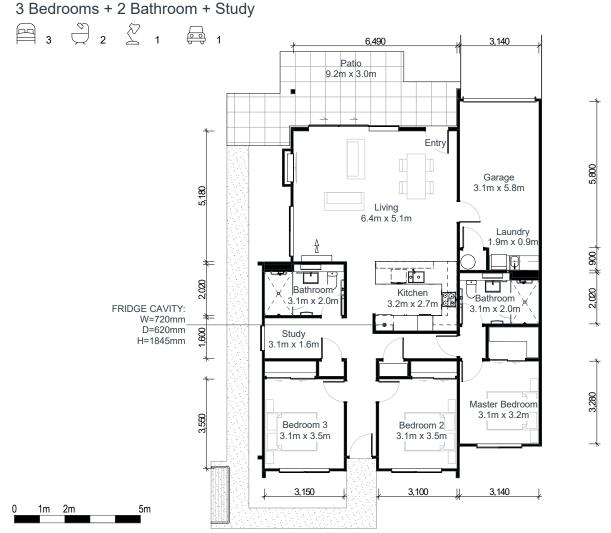

## Block 1 Villa 2

Internal 149.0m<sup>2</sup> + Patio 23.0 m<sup>2</sup> Total 172.0 m<sup>2</sup>

PRICE: SALES EXECUTIVE STAGE 1 VILLA LOCATION: SIGNATURE:

Price valid for 30 days (subject to availability)