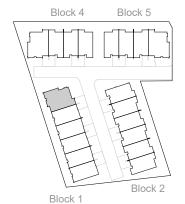

## Block 1 Villa 2

Internal 149.0m<sup>2</sup> + Patio 23.0 m<sup>2</sup> Total 172.0 m<sup>2</sup>

PRICE: SALES EXECUTIVE STAGE 1 VILLA LOCATION: SIGNATURE:

Price valid for 30 days (subject to availability)