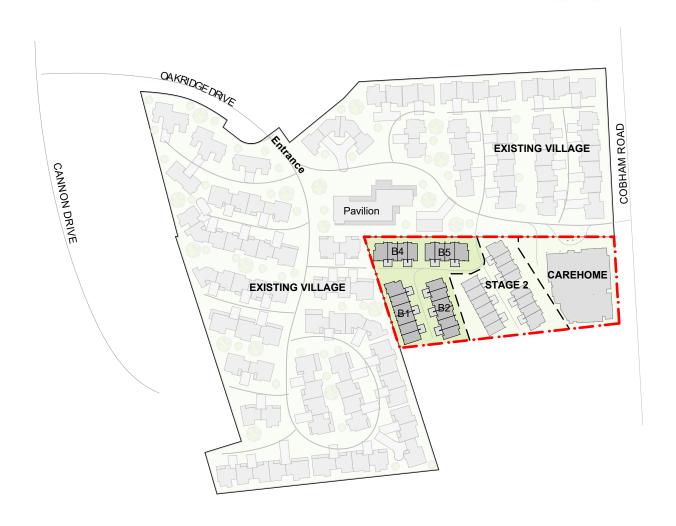

STAGE 1 INDICATED BY GREEN COLOUR







## STAGE 1 INDICATED BY GREEN COLOUR



## Oakridge Villas

## Block 1 Villa 2



Internal 149.0m<sup>2</sup> + Patio 23.0 m<sup>2</sup> Total 172.0 m<sup>2</sup>



PRICE: SALES EXECUTIVE STAGE 1 VILLA LOCATION: SIGNATURE:

Price valid for 30 days (subject to availability)

UNIT: DATE:



This brochure has been prepared as a guide only and does not constitute an offer or contract. All descriptions, dimensions, depictions and other details are indicative only and may vary to the actual unit or building. Changes may be made at any time and interested parties should make their own enquiries as to the accuracy and currency of the information. Price is for an Occupation Right Agreement secured by a first ranking mortgage in favour of the statutory sup