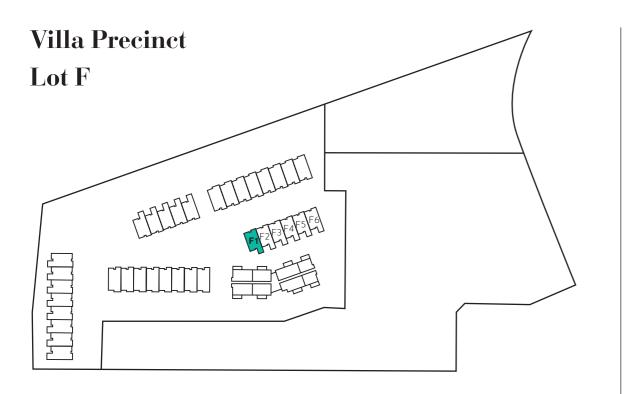

## Gulf Rise Villa F1

West facing, two bedroom villa with one bathroom and powder room.

This plan is indicative only and subject to change. The operator may alter this plan, including as to measurement and layout provided that any alteration does not, in the reasonable opinion of the Operator have a material adverse effect on the value, appearance or usefulness of the completed Unit.