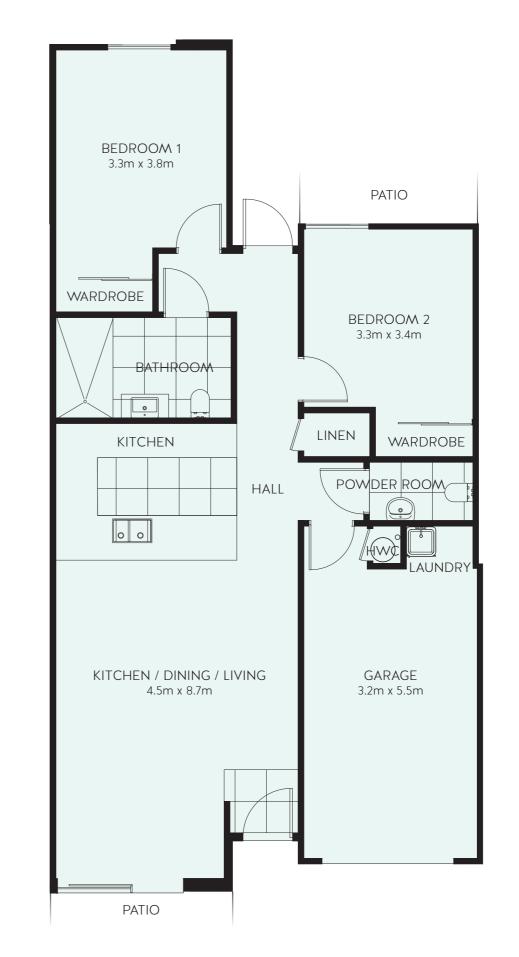

## Gulf Rise Villa F1

West facing, two bedroom villa with one bathroom and powder room.

This plan is indicative only and subject to change. The operator may alter this plan, including as to measurement and layout provided that any alteration does not, in the reasonable opinion of the Operator have a material adverse effect on the value, appearance or usefulness of the completed Unit.

## **Specifications**

| Bedrooms                                         | 2                  |
|--------------------------------------------------|--------------------|
| Bathrooms                                        | 1.5                |
| Aspect                                           | West facing        |
| Living area                                      | 93.5m <sup>2</sup> |
| Patio area                                       | 27.5m <sup>2</sup> |
| Garage area                                      | 20.5m <sup>2</sup> |
| Total area                                       | 114m <sup>2</sup>  |
| Stud Height 2.4m (raking to 4.6m in living area) |                    |