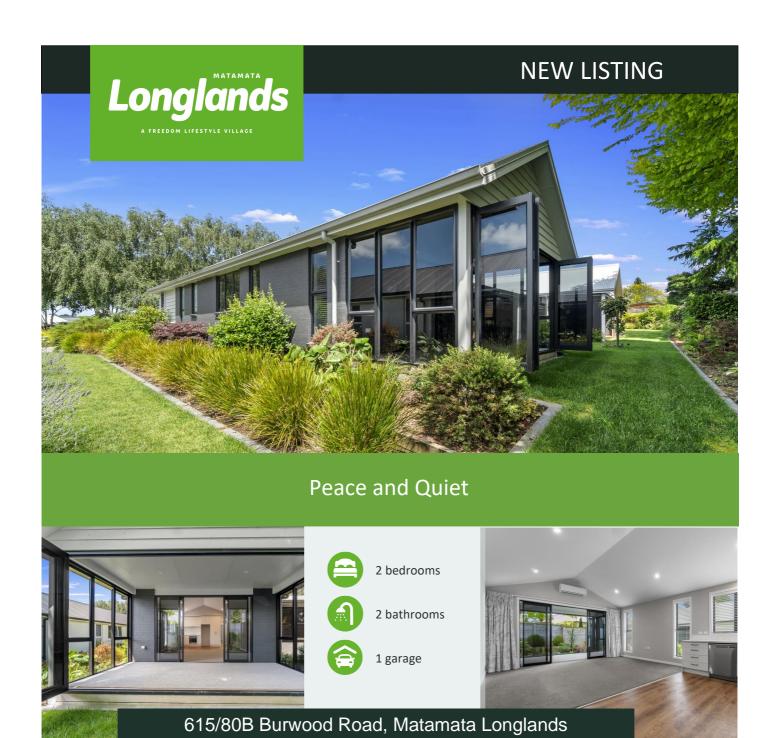

## TWO-BEDROOM DUPLEX | THE KAIMAI

This two-bedroom, two-bathroom home with an internal-access single garage represents excellent value. Positioned perfectly, living areas north facing and on the village boundary. The deck area is enclosed ,affording this north-facing aspect of your home extra cosiness, warmth & space as you gaze out onto the tranquil green space view. You will enjoy a modern kitchen which provides great storage and modern appliances. Designed to be functional and practical, the open plan living ties in beautifully with your living/dining and flows effortlessly from your kitchen to make entertaining all-inclusive. The master bedroom boasts a stylish ensuite, walk-in wardrobe, providing plenty of storage. A second bedroom and full bathroom are great for visiting family and friends. Double glazing, wall and ceiling insulation with wall-mounted heat pump, all the mod cons are here. Single garage with internal access houses your laundry completes this lovely home. A Lifetime Site Agreement and Occupancy fees apply.