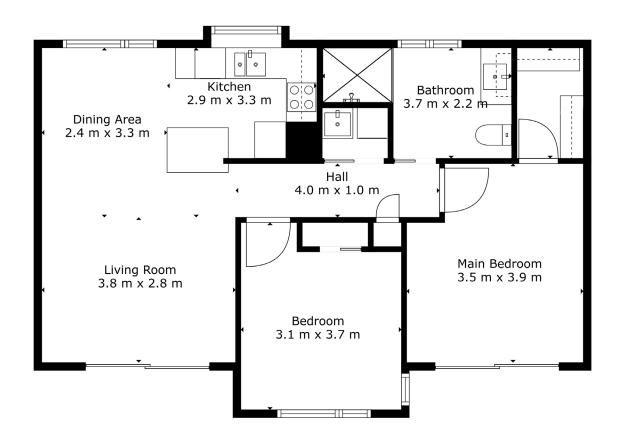

Total 72m<sup>2</sup>

## 2 Bedrooms + 1 Bathroom

| PRICE:                                               | SALES EXECUTIVE<br>SIGNATURE |
|------------------------------------------------------|------------------------------|
| Price is valid for 30 days (subject to availability) |                              |
| UNIT:                                                | DATE:                        |
|                                                      |                              |

This unit floor plan has been prepared as a guide only and does not constitute an offer or contract. All descriptions, dimensions, depictions and other details are indicative only and may vary to the actual unit or building. Interested parties should make their own enquiries as to the accuracy and currency of the information. Price is for an Occupation Right Agreement secured by a first ranking mortgage in favour of the statutory supervisor on behalf of the residents.