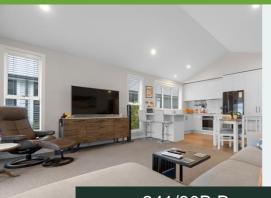

## ONE-BEDROOM DUPLEX | THE PIAKO

This modern one-bedroom home, which includes a deck area with outdoor blinds and carpeted internal access single garage represents great value located in a boundary location. Within an open-plan layout the superbly finished kitchen features soft close drawers, tiled splashback and modern appliances. The kitchen flows effortlessly to the living area which boasts a stunning raked ceiling and then out onto your outdoor deck, a great place to sit and watch the world go by. The neutral colour palette throughout this home enables you to create your own style with your furnishings. The generous master bedroom is complete with a walk-in wardrobe, leading into a smart modern ensuite. In addition, this home features a powder room. Thoughtful extras to ensure comfort is paramount have been added to this home, ceiling fan and stylish drapes in master bedroom, an insulated garage door, floor in attic for additional storage and more.