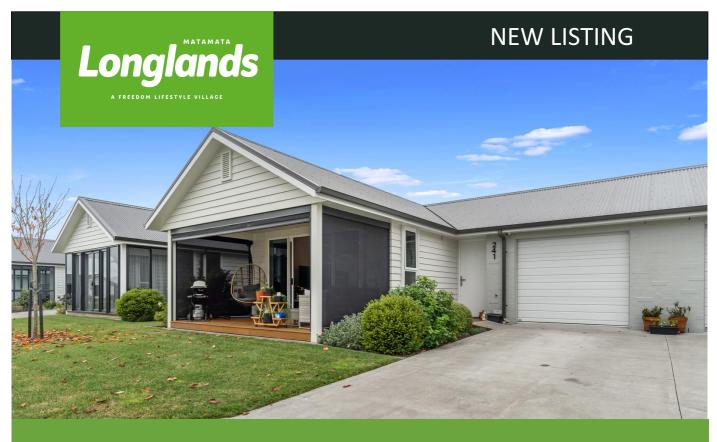

## Ready when you are!

1 bedroom

1.5 bathrooms

1 garage

241/80B Burwood Road, Matamata Longlands

## ONE-BEDROOM DUPLEX | THE PIAKO

This modern one-bedroom home, which includes a deck area with outdoor blinds and carpeted internal access single garage represents great value located in a boundary location. Within an open-plan layout the superbly finished kitchen features soft close drawers, tiled splashback and modern appliances. The kitchen flows effortlessly to the living area which boasts a stunning raked ceiling and then out onto your outdoor deck, a great place to sit and watch the world go by. The neutral colour palette throughout this home enables you to create your own style with your furnishings. The generous master bedroom is complete with a walk-in wardrobe, leading into a smart modern ensuite. In addition, this home features a powder room. Thoughtful extras to ensure comfort is paramount have been added to this home, ceiling fan and stylish drapes in master bedroom, an insulated garage door, floor in attic for additional storage and more.