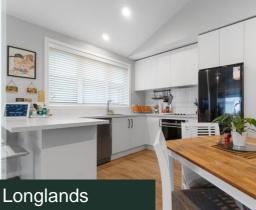

## ONE-BEDROOM DUPLEX | THE PIAKO

This modern one-bedroom home, which includes a deck area with outdoor blinds and carpeted internal access single garage represents great value located in a boundary location. Within an open-plan layout the superbly finished kitchen features soft close drawers, tiled splashback and modern appliances. The kitchen flows effortlessly to the living area which boasts a stunning raked ceiling and then out onto your outdoor deck, a great place to sit and watch the world go by. The neutral colour palette throughout this home enables you to create your own style with your furnishings. The generous master bedroom is complete with a walk-in wardrobe, leading into a smart modern ensuite. In addition, this home features a powder room. Thoughtful extras to ensure comfort is paramount have been added to this home, ceiling fan and stylish drapes in master bedroom, an insulated garage door, floor in attic for additional storage and more.