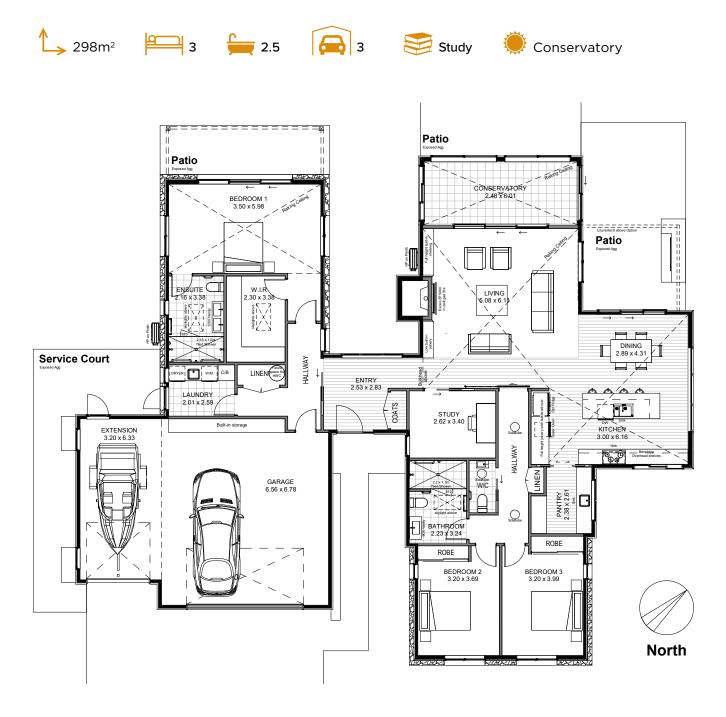

# 6 Lady Fayre Drive

Enjoy quality, comfort and location in this premium 'Summit' style villa. With room for statement furniture and art, the vaulted lounge is complemented by a feature fireplace and floor to ceiling windows that frame the view to the North. For those quieter moments, a separate den provides space to withdraw in comfort. The generous floorplan continues in the delightful master bedroom wing, with ensuite and walk-in wardrobe that enjoys late afternoon sun. To cap it all off, a three car garage provides the room to enjoy your hobbies or store those special toys.

### **Conservatory & Outdoor Living**

- A conservatory is included in this floorplan
- Sheltered outdoor living with a covered patio adjoining the master bedroom