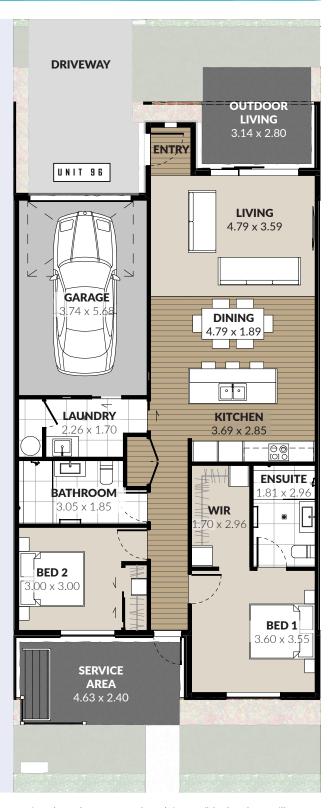

## Villa Generic Stage 6 Block 4

**2** Bedrooms

2 Bathrooms

**1** Laundry

**1** Garage

**126m²** (approx) Floor Area

Disclaimer: Images of buildings, build interiors and landscaping are artist impressions based on current plans. It is possible that there will be variations between these images and the actual built form assets due to supply.

# Villa Generic Stage 6 Block 4

Our villas are designed to provide you with privacy, independence and choice. Arriving home to The Sterling, Kaiapoi you'll be greeted by a cheerful, open plan living, kitchen and dining area with access to an outdoor patio.

The stylish and functional master bedroom with walk in robe offers ample storage and an ensuite with underfloor heating where you will feel like royalty.

The spacious second bedroom, an additional bathroom, a separate laundry and an internal access single garage adds to the ultimate ease and comfort in this stylish and homely villa.