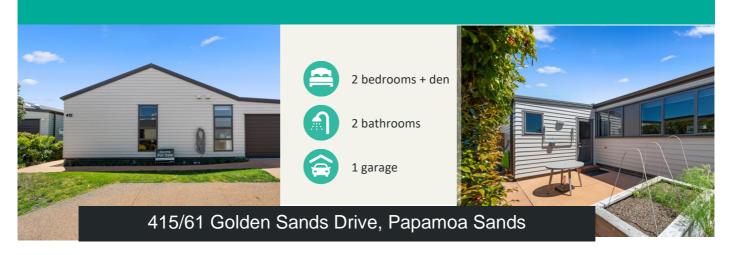

## TWO BEDROOM PLUS DEN | THE BAY

This lovingly looked after 2-bedroom home plus den is the largest of our villa typologies at Papamoa Sands and several well thought out additions to have been added to ensure comfort and luxury is paramount. Two generous sized bedrooms, the master boasting walk in wardrobe and modern ensuite, plus separate den/office and an additional bathroom. An open plan kitchen merges into the generous dining and living area. This home has a heat pump to keep you cool in summer and warm in winter. The internal access single garage with wall and ceiling insulation houses your laundry and additional indoor washing line to allow for all weather drying. Considered extras such as indoor and outdoor power points make living easy and convenient. The large glassed in deck area with ramp, provides the perfect space all year round.

An outdoor patio area with raised garden bed and shed complete this fantastic villa. A Lifetime Site Agreement and occupancy fees apply