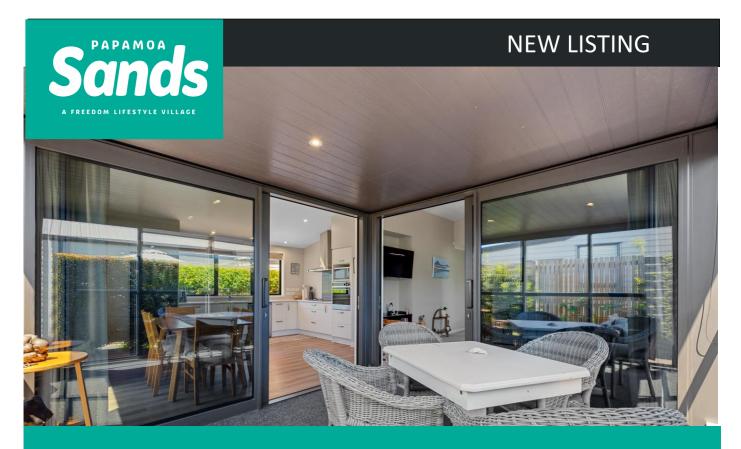

## TWO BEDROOM PLUS DEN | THE BAY

This lovingly looked after 2-bedroom home plus den is the largest of our villa typologies at Papamoa Sands and several well thought out additions to have been added to ensure comfort and luxury is paramount. Two generous sized bedrooms, the master boasting walk in wardrobe and modern ensuite, plus separate den/office and an additional bathroom. An open plan kitchen merges into the generous dining and living area. This home has a heat pump to keep you cool in summer and warm in winter. The internal access single garage with wall and ceiling insulation houses your laundry and additional indoor washing line to allow for all weather drying. Considered extras such as indoor and outdoor power points make living easy and convenient. The large glassed in deck area with ramp, provides the perfect space all year round.

An outdoor patio area with raised garden bed and shed complete this fantastic villa. A Lifetime Site Agreement and occupancy fees apply