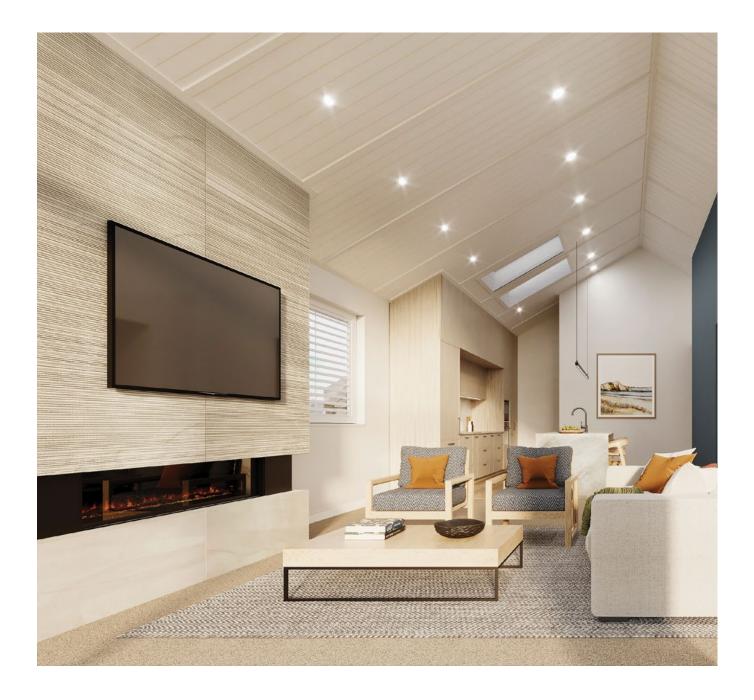

### It's all in the detail

Nestled in the heart of this tranquil location, each carefully designed townhouse offers comfort, expansive living spaces, high-end finishes and exceptional mountain views.

Together with our design partners, we have taken a meticulous approach to the design of each Altus Townhouse – from the architecture to the interior specifications and the outdoor living spaces. Constructed from tried and true materials that are synonymous with the Queenstown Lakes District: cedar weatherboards, Central Otago Schist and rendered plaster. These finishes are combined with powder coated aluminium cladding and Coloursteel roofing to create a home that will perform well for years to come.

Inside, you will discover interior architecture that is designed to delight. The high stud height, floor to ceiling windows and feature fireplace are just the beginning. Three-bedroom townhouses include a raking ceiling in the kitchen and living areas, with skylights to allow in extra light.

The cohesive interior colour scheme, along with your choice of window treatments, will provide the perfect backdrop for your furnishings and artwork.

| Altus Townhouse Overview | 2 Bedroom Townhouse | 3 Bedroom Townhouse |
|--------------------------|---------------------|---------------------|
| Internal floor area      | 163m²               | 217m²               |
| Balcony floor area       | -                   | 25m²                |
| Location                 | Ground floor        | First floor         |
| Bedrooms                 | 2                   | 3                   |
| Bathrooms                | 2                   | 2                   |
| Internal access garage   | 1                   | 1                   |
| Butler's pantry          | -                   | Yes                 |
| Walk in robe             | Yes                 | Yes                 |
| Separate laundry         | Yes                 | Yes                 |
| Private elevator         | -                   | Yes                 |
| Outdoor gas fireplace    | Yes                 | -                   |
| Louvered pergola         | Yes                 | -                   |