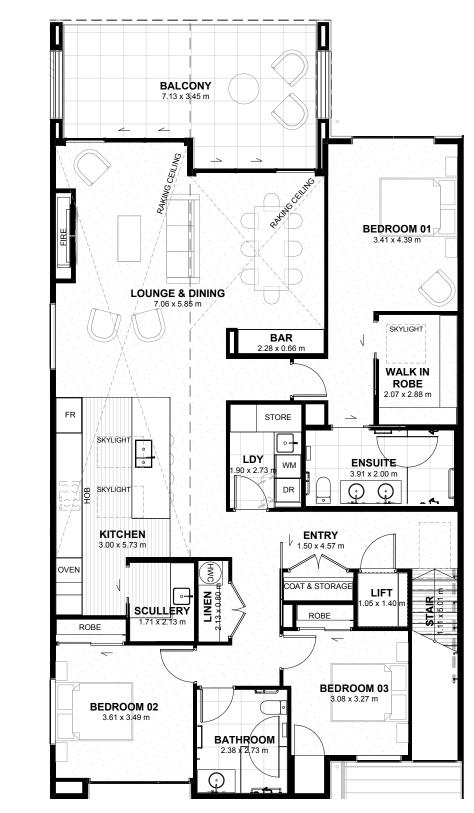

For those seeking even more space, the 217m² three-bedroom residences are situated on the first floor, accessible by both a private elevator and stairs. From your own balcony, you'll be greeted by breathtaking mountain views that showcase the stunning beauty of the Wakatipu Basin. Each residence comes with the convenience of a single internal access garage, ensuring easy and secure living.

The cohesive interior colour scheme, along with your choice of window treatments, will provide the perfect backdrop for your furnishings and artwork.

| Altus Townhouse Overview | 2 Bedroom Townhouse | 3 Bedroom Townhouse |
|--------------------------|---------------------|---------------------|
| Internal floor area      | 163m²               | 217m²               |
| Balcony floor area       | -                   | 25m²                |
| Location                 | Ground floor        | First floor         |
| Bedrooms                 | 2                   | 3                   |
| Bathrooms                | 2                   | 2                   |
| Internal access garage   | 1                   | 1                   |
| Butler's pantry          | -                   | Yes                 |
| Walk in robe             | Yes                 | Yes                 |
| Separate laundry         | Yes                 | Yes                 |
| Private elevator         | -                   | Yes                 |
| Outdoor gas fireplace    | Yes                 | -                   |
| Louvered pergola         | Yes                 | -                   |