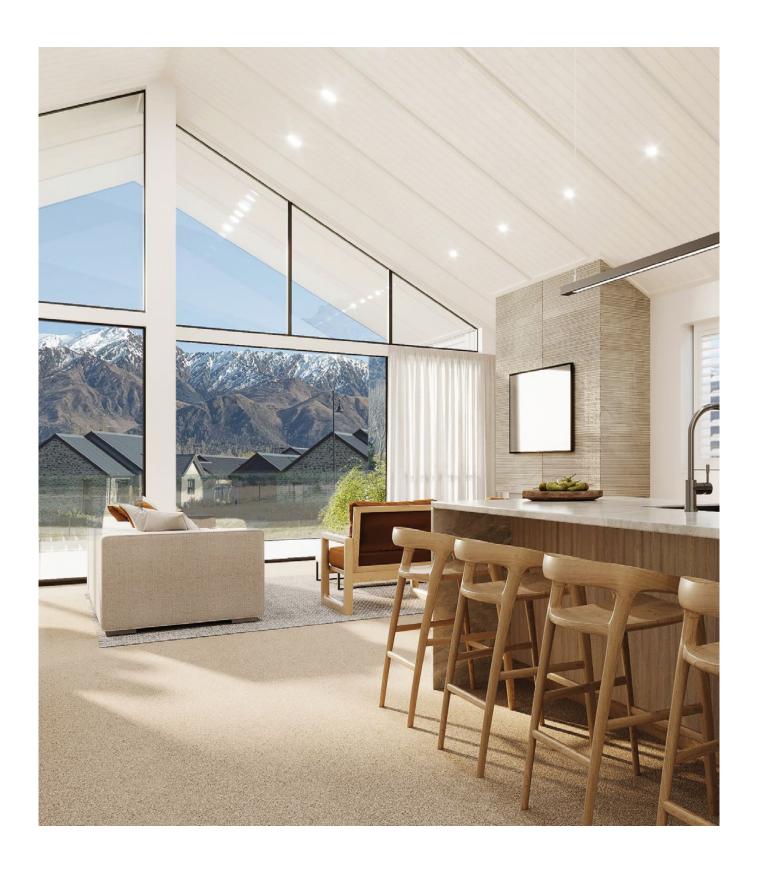

### It's all in the detail

Nestled in the heart of this tranquil location, each carefully designed townhouse offers comfort, expansive living spaces, high-end finishes and exceptional mountain views.

Together with our design partners, we have taken a meticulous approach to the design of each Altus Townhouse – from the architecture to the interior specifications and the outdoor living spaces. Constructed from tried and true materials that are synonymous with the Queenstown Lakes District: cedar weatherboards, Central Otago Schist and rendered plaster. These finishes are combined with powder coated aluminium cladding and Coloursteel roofing to create a home that will perform well for years to come.

Inside, you will discover interior architecture that is designed to delight. The high stud height, floor to ceiling windows and feature fireplace are just the beginning. Three-bedroom townhouses include a raking ceiling in the kitchen and living areas, with skylights to allow in extra light.

The cohesive interior colour scheme, along with your choice of window treatments, will provide the perfect backdrop for your furnishings and artwork.

| Altus Townhouse Overview | 2 Bedroom Townhouse | 3 Bedroom Townhouse |
|--------------------------|---------------------|---------------------|
| Internal floor area      | 163m²               | 217m²               |
| Balcony floor area       | -                   | 25m²                |
| Location                 | Ground floor        | First floor         |
| Bedrooms                 | 2                   | 3                   |
| Bathrooms                | 2                   | 2                   |
| Internal access garage   | 1                   | 1                   |
| Butler's pantry          | -                   | Yes                 |
| Walk in robe             | Yes                 | Yes                 |
| Separate laundry         | Yes                 | Yes                 |
| Private elevator         | -                   | Yes                 |
| Outdoor gas fireplace    | Yes                 | -                   |
| Louvered pergola         | Yes                 | -                   |