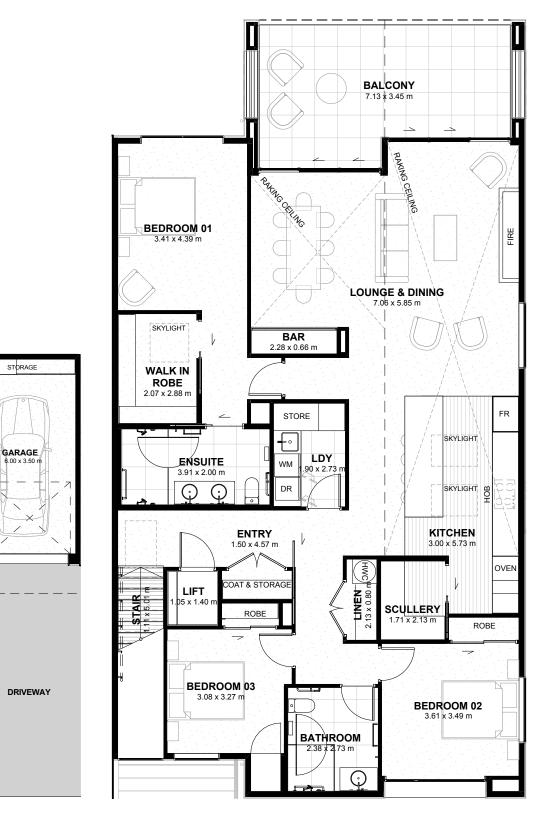

#### Three Bedroom Townhouse

#### First Floor East

North

**GROUND FLOOR** 

ENTRY 2.63 x 4.73

**STORE** 0.87 × 1.80 m

**FIRST FLOOR** 