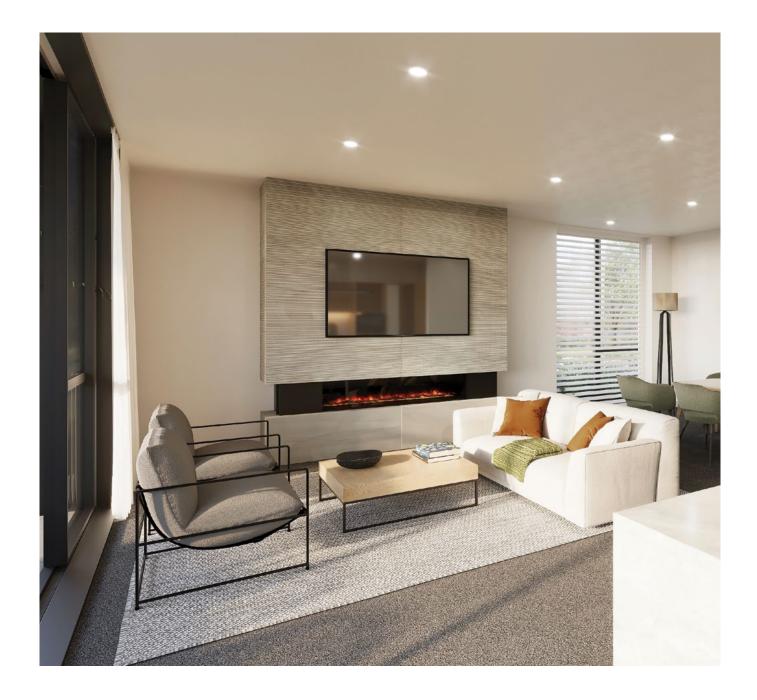

### It's all in the detail

Nestled in the heart of this tranquil location, each carefully designed townhouse offers comfort, expansive living spaces, high-end finishes and exceptional mountain views.

Together with our design partners, we have taken a meticulous approach to the design of each Altus Townhouse – from the architecture to the interior specifications and the outdoor living spaces. Constructed from tried and true materials that are synonymous with the Queenstown Lakes District: cedar weatherboards, Central Otago Schist and rendered plaster. These finishes are combined with powder coated aluminium cladding and Coloursteel roofing to create a home that will perform well for years to come.

Inside, you will discover interior architecture that is designed to delight. The high stud height, floor to ceiling windows and feature fireplace are just the beginning. Three-bedroom townhouses include a raking ceiling in the kitchen and living areas, with skylights to allow in extra light.

The cohesive interior colour scheme, along with your choice of window treatments, will provide the perfect backdrop for your furnishings and artwork.

| Altus Townhouse Overview | 2 Bedroom Townhouse | 3 Bedroom Townhouse |
|--------------------------|---------------------|---------------------|
| Internal floor area      | 163m²               | 217m²               |
| Balcony floor area       | -                   | 25m²                |
| Location                 | Ground floor        | First floor         |
| Bedrooms                 | 2                   | 3                   |
| Bathrooms                | 2                   | 2                   |
| Internal access garage   | 1                   | 1                   |
| Butler's pantry          | -                   | Yes                 |
| Walk in robe             | Yes                 | Yes                 |
| Separate laundry         | Yes                 | Yes                 |
| Private elevator         | -                   | Yes                 |
| Outdoor gas fireplace    | Yes                 | -                   |
| Louvered pergola         | Yes                 | -                   |

#### **Features**

| Interior finishes         | Kitchen            | Engineered stone benchtop with undermounted sink                                                                                                                      |
|---------------------------|--------------------|-----------------------------------------------------------------------------------------------------------------------------------------------------------------------|
|                           |                    | Premium tapware and handles in brushed nickel finish                                                                                                                  |
|                           |                    | Timber veneer and Thermatec cabinetry                                                                                                                                 |
|                           |                    | Quality internal hardware with soft-close features                                                                                                                    |
|                           | Flooring           | Heavy duty wool carpet flooring to living areas and bedrooms                                                                                                          |
|                           |                    | Engineered timber flooring to kitchen and entry                                                                                                                       |
|                           |                    | Quality tiles to bathroom and laundry                                                                                                                                 |
|                           | Window treatments  | Double tracked curtains to living and master bedroom                                                                                                                  |
|                           |                    | Your choice of curtains and shutters from our range                                                                                                                   |
|                           | Bathrooms          | Fully tiled bathrooms                                                                                                                                                 |
|                           |                    | Premium Methven tapware and fixtures                                                                                                                                  |
|                           |                    | Double vanity to ensuite                                                                                                                                              |
|                           |                    | Comfort height toilet suite with soft close lid                                                                                                                       |
| Appliances and electrical | Kitchen appliances | Quality Fisher and Paykel appliances, including integrated fridge freezer, integrated double dishdrawer, induction hob, pyrolytic oven and combination microwave oven |
|                           | Laundry appliances | Fisher and Paykel washing machine and condenser dryer                                                                                                                 |
|                           |                    | Fisher and Paykel fabric care cabinet                                                                                                                                 |
|                           | Bar (3 bed only)   | Inbuilt timber veneer joinery with feature LED lighting                                                                                                               |
|                           |                    | Fisher and Paykel integrated wine cabinet                                                                                                                             |
|                           | Heating & cooling  | Ducted air conditioning system for heating and cooling                                                                                                                |
|                           |                    | Linear style gas fireplace to lounge                                                                                                                                  |
|                           |                    | Underfloor heating to bathrooms                                                                                                                                       |
|                           |                    |                                                                                                                                                                       |