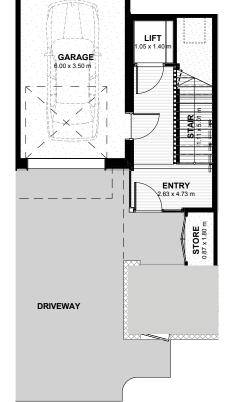

#### Three Bedroom Townhouse

#### First Floor East

North

**GROUND FLOOR** 

ENTRY 2.63 x 4.73

**STORE** 0.87 × 1.80 m

**FIRST FLOOR** 