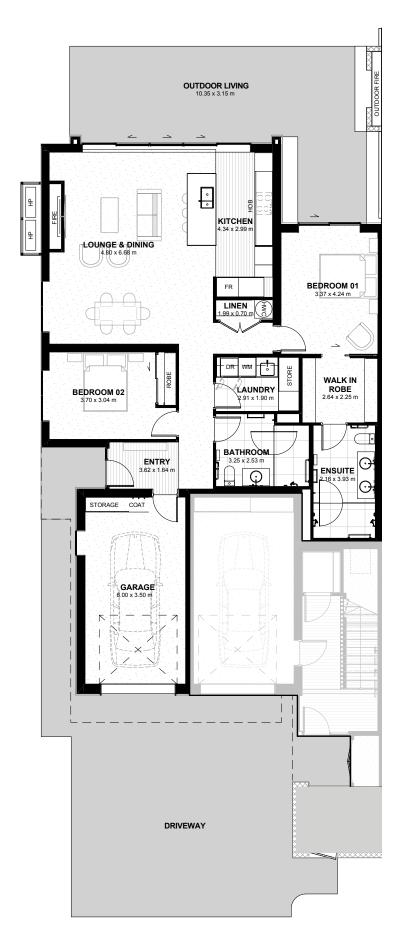

Select from our spacious two-bedroom or three-bedroom floor plans. The two-bedroom residences, located on the ground floor, offer the perfect retreat with a landscaped terrace and a schist fireplace, ensuring relaxing evenings outdoors. With a generous 163m² of internal living space, these townhouses provide plenty of room to enjoy a vibrant lifestyle.

The cohesive interior colour scheme, along with your choice of window treatments, will provide the perfect backdrop for your furnishings and artwork.

| Altus Townhouse Overview | 2 Bedroom Townhouse | 3 Bedroom Townhouse |
|--------------------------|---------------------|---------------------|
| Internal floor area      | 163m²               | 217m²               |
| Balcony floor area       | -                   | 25m²                |
| Location                 | Ground floor        | First floor         |
| Bedrooms                 | 2                   | 3                   |
| Bathrooms                | 2                   | 2                   |
| Internal access garage   | 1                   | 1                   |
| Butler's pantry          | -                   | Yes                 |
| Walk in robe             | Yes                 | Yes                 |
| Separate laundry         | Yes                 | Yes                 |
| Private elevator         | -                   | Yes                 |
| Outdoor gas fireplace    | Yes                 | -                   |
| Louvered pergola         | Yes                 | -                   |