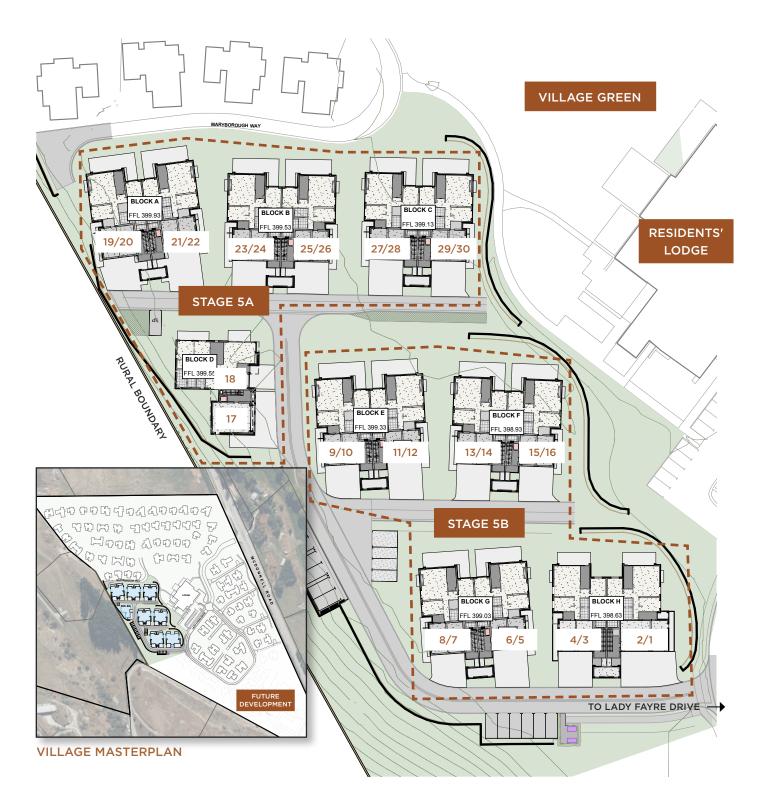

# Stage Five Site Map

North

We are delighted to introduce a charming new community within Arrowtown Lifestyle Village, featuring 30 independent living residences nestled within eight architecturally designed buildings. This beautifully crafted development is thoughtfully staged, with the first homes set to be completed in Q4 2025.