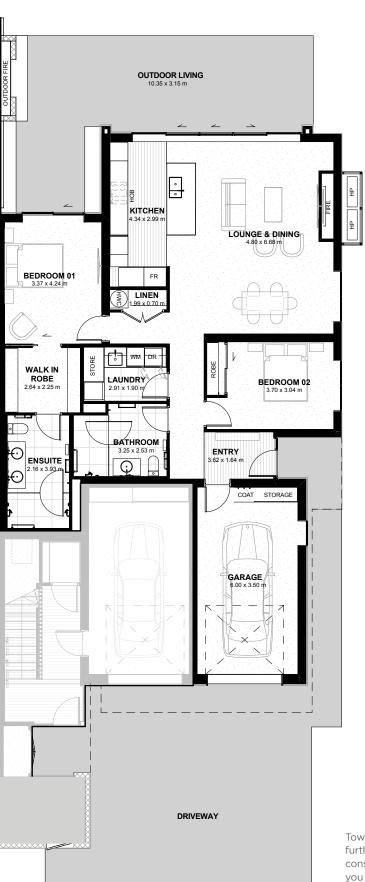

|                    | Underfloor heating to bathrooms                                                                                                                                       |
|                           |                    |                                                                                                                                                                       |

Plans and imagery provided in this document are indicative only. Altus Townhouses may be subject to further design development and minor specification changes or substitutions. Our sales manager will provide you with specific plans and specifications for individual townhouse residences.

#### Two Bedroom Townhouse

#### **Ground Floor East**













#### North



#### Three Bedroom Townhouse

#### First Floor East







North



**GROUND FLOOR** 

ENTRY 2.63 x 4.73

**STORE** 0.87 × 1.80 m

**FIRST FLOOR** 

#### Two Bedroom Townhouse

#### **Ground Floor West**







#### North



#### Three Bedroom Townhouse

#### First Floor West







North





STORAGE

**GROUND FLOOR** 

**FIRST FLOOR** 





### Become part of a vibrant community

For availability or to secure an Altus Townhouse, get in touch with our team today.

Phone 021 442 105 | Email info@arrowtownretirement.co.nz

Open 11am to 3pm, Monday to Saturday 1 Lady Fayre Drive, Arrowtown, 9371, New Zealand

www.arrowtownlifestyle.co.nz