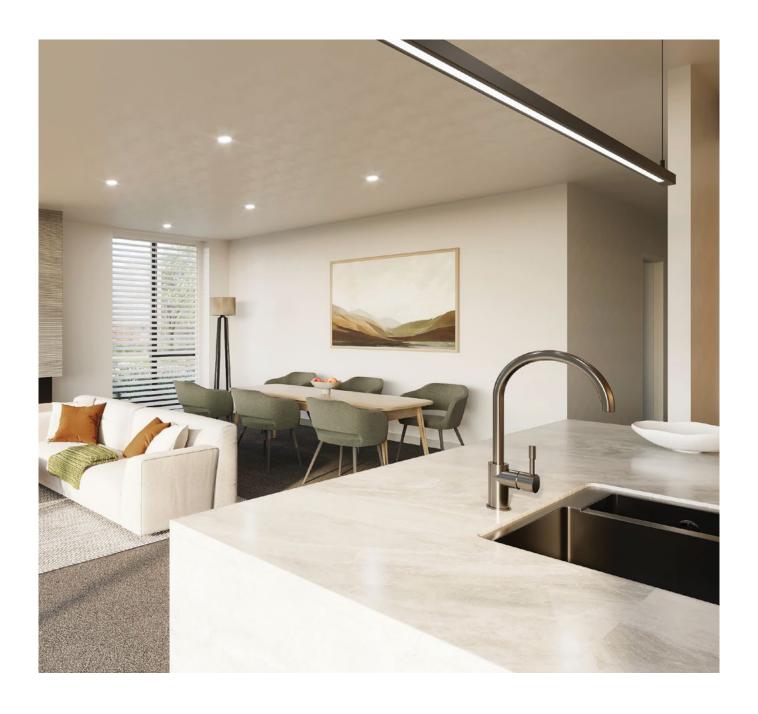

### It's all in the detail

Nestled in the heart of this tranquil location, each carefully designed townhouse offers comfort, expansive living spaces, high-end finishes and exceptional mountain views.

Together with our design partners, we have taken a meticulous approach to the design of each Altus Townhouse – from the architecture to the interior specifications and the outdoor living spaces. Constructed from tried and true materials that are synonymous with the Queenstown Lakes District: cedar weatherboards, Central Otago Schist and rendered plaster. These finishes are combined with powder coated aluminium cladding and Coloursteel roofing to create a home that will perform well for years to come.

Inside, you will discover interior architecture that is designed to delight. The high stud height, floor to ceiling windows and feature fireplace are just the beginning. Three-bedroom townhouses include a raking ceiling in the kitchen and living areas, with skylights to allow in extra light.

The cohesive interior colour scheme, along with your choice of window treatments, will provide the perfect backdrop for your furnishings and artwork.

| Altus Townhouse Overview | 2 Bedroom Townhouse | 3 Bedroom Townhouse |
|--------------------------|---------------------|---------------------|
| Internal floor area      | 163m²               | 217m²               |
| Balcony floor area       | -                   | 25m²                |
| Location                 | Ground floor        | First floor         |
| Bedrooms                 | 2                   | 3                   |
| Bathrooms                | 2                   | 2                   |
| Internal access garage   | 1                   | 1                   |
| Butler's pantry          | -                   | Yes                 |
| Walk in robe             | Yes                 | Yes                 |
| Separate laundry         | Yes                 | Yes                 |
| Private elevator         | -                   | Yes                 |
| Outdoor gas fireplace    | Yes                 | -                   |
| Louvered pergola         | Yes                 | -                   |