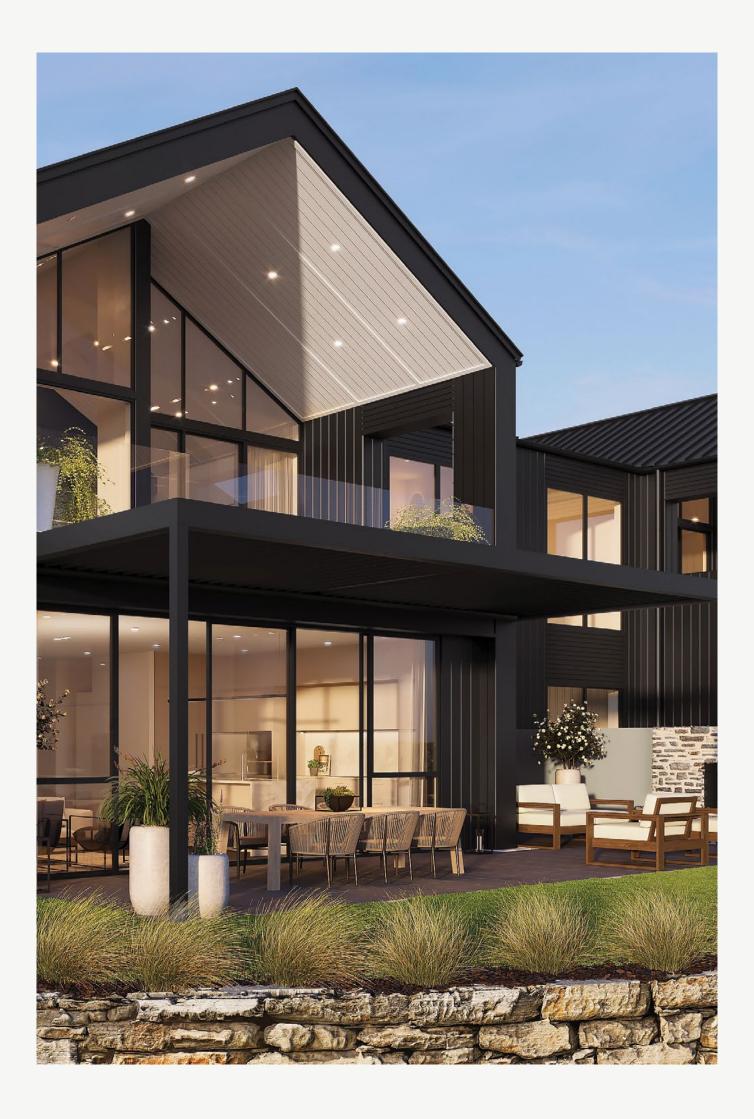

### It's all in the detail

Nestled in the heart of this tranquil location, each carefully designed townhouse offers comfort, expansive living spaces, high-end finishes and exceptional mountain views.

Together with our design partners, we have taken a meticulous approach to the design of each Altus Townhouse – from the architecture to the interior specifications and the outdoor living spaces. Constructed from tried and true materials that are synonymous with the Queenstown Lakes District: cedar weatherboards, Central Otago Schist and rendered plaster. These finishes are combined with powder coated aluminium cladding and Coloursteel roofing to create a home that will perform well for years to come.

Inside, you will discover interior architecture that is designed to delight. The high stud height, floor to ceiling windows and feature fireplace are just the beginning. Three-bedroom townhouses include a raking ceiling in the kitchen and living areas, with skylights to allow in extra light.