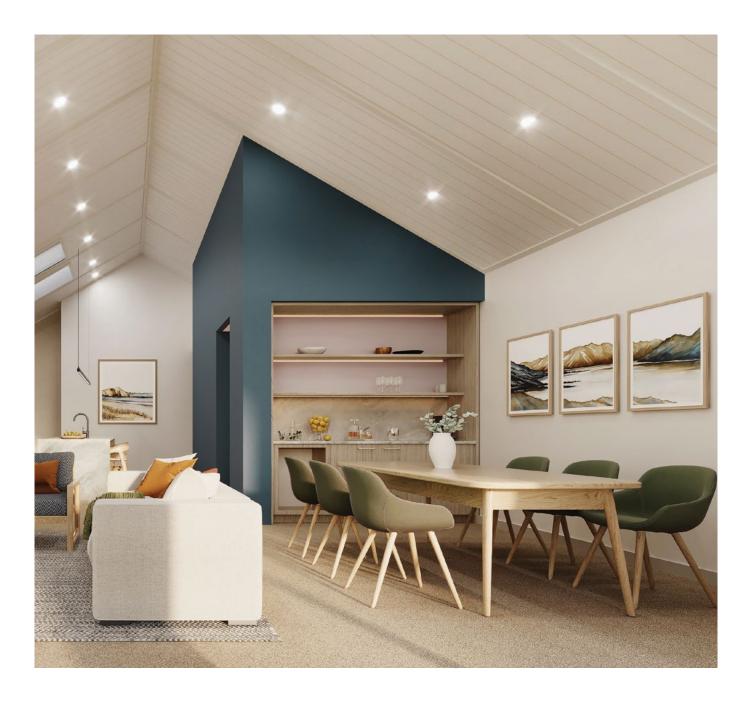

Inside, you will discover interior architecture that is designed to delight. The high stud height, floor to ceiling windows and feature fireplace are just the beginning. Three-bedroom townhouses include a raking ceiling in the kitchen and living areas, with skylights to allow in extra light.

The cohesive interior colour scheme, along with your choice of window treatments, will provide the perfect backdrop for your furnishings and artwork.

| Altus Townhouse Overview | 2 Bedroom Townhouse | 3 Bedroom Townhouse |
|--------------------------|---------------------|---------------------|
| Internal floor area      | 163m²               | 217m²               |
| Balcony floor area       | -                   | 25m²                |
| Location                 | Ground floor        | First floor         |
| Bedrooms                 | 2                   | 3                   |
| Bathrooms                | 2                   | 2                   |
| Internal access garage   | 1                   | 1                   |
| Butler's pantry          | -                   | Yes                 |
| Walk in robe             | Yes                 | Yes                 |
| Separate laundry         | Yes                 | Yes                 |
| Private elevator         | -                   | Yes                 |
| Outdoor gas fireplace    | Yes                 | -                   |
| Louvered pergola         | Yes                 | -                   |

#### **Features**

| Interior finishes         | Kitchen            | Engineered stone benchtop with undermounted sink                                                                                                                      |
|---------------------------|--------------------|-----------------------------------------------------------------------------------------------------------------------------------------------------------------------|
|                           |                    | Premium tapware and handles in brushed nickel finish                                                                                                                  |
|                           |                    | Timber veneer and Thermatec cabinetry                                                                                                                                 |
|                           |                    | Quality internal hardware with soft-close features                                                                                                                    |
|                           | Flooring           | Heavy duty wool carpet flooring to living areas and bedrooms                                                                                                          |
|                           |                    | Engineered timber flooring to kitchen and entry                                                                                                                       |
|                           |                    | Quality tiles to bathroom and laundry                                                                                                                                 |
|                           | Window treatments  | Double tracked curtains to living and master bedroom                                                                                                                  |
|                           |                    | Your choice of curtains and shutters from our range                                                                                                                   |
|                           | Bathrooms          | Fully tiled bathrooms                                                                                                                                                 |
|                           |                    | Premium Methven tapware and fixtures                                                                                                                                  |
|                           |                    | Double vanity to ensuite                                                                                                                                              |
|                           |                    | Comfort height toilet suite with soft close lid                                                                                                                       |
| Appliances and electrical | Kitchen appliances | Quality Fisher and Paykel appliances, including integrated fridge freezer, integrated double dishdrawer, induction hob, pyrolytic oven and combination microwave oven |
|                           | Laundry appliances | Fisher and Paykel washing machine and condenser dryer                                                                                                                 |
|                           |                    | Fisher and Paykel fabric care cabinet                                                                                                                                 |
|                           | Bar (3 bed only)   | Inbuilt timber veneer joinery with feature LED lighting                                                                                                               |
|                           |                    | Fisher and Paykel integrated wine cabinet                                                                                                                             |
|                           | Heating & cooling  | Ducted air conditioning system for heating and cooling                                                                                                                |
|                           |                    | Linear style gas fireplace to lounge                                                                                                                                  |
|                           |                    | Underfloor heating to bathrooms                                                                                                                                       |
|                           |                    |                                                                                                                                                                       |