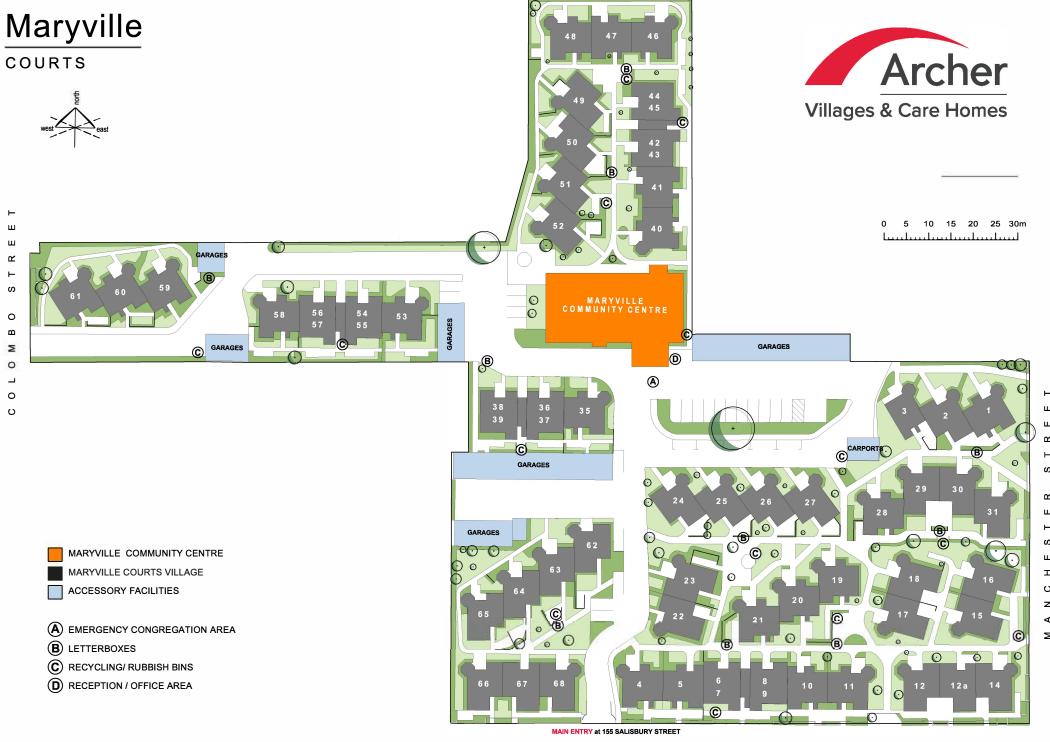

## Maryville

## COURTS







0 1 2 3 4 5n

## VILLA 42. Double bedroom

## Net Floor Area - 70m<sup>2</sup>

| ROOM LIST      |            | FEATURES                                                                                                       |
|----------------|------------|----------------------------------------------------------------------------------------------------------------|
| LIVING/ DINING | 3.7 x 5.6m | Well appointed kitchen with electric hob, oven, range hood and vinyl floor coverings                           |
| KITCHEN        | 3.0 x 2.3m |                                                                                                                |
| BATHROOM       | 1.6 x 1.6m | Open plan dining and living areas, with carpet floor coverings and heatpump