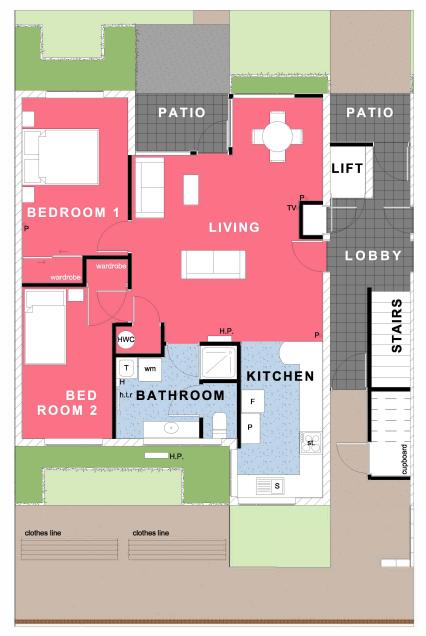

## VILLA 42. Double bedroom

## Net Floor Area - 70m<sup>2</sup>

| ROOM LIST      |            | FEATURES                                                                                                       |
|----------------|------------|----------------------------------------------------------------------------------------------------------------|
| LIVING/ DINING | 3.7 x 5.6m | Well appointed kitchen with electric hob, oven, range hood and vinyl floor coverings                           |
| KITCHEN        | 3.0 x 2.3m |                                                                                                                |
| BATHROOM       | 1.6 x 1.6m | Open plan dining and living areas, with carpet floor coverings and heatpump                                    |
| LAUNDRY        | 3.7 x 1.7m |                                                                                                                |
| WC             | 0.9 x 1.7m | Bathroom with vanity, shower, heater, heated towel rail and vinyl floor coverings. Seperate toilet off laundry |
| MASTER BEDROOM | 2.8 x 4.1m |                                                                                                                |
| SECOND BEDROOM | 2.4 x 3.9m | Main bedroom to accomodate queen bed, single guest bedroom, both with built in wardrobes                       |
|                |            | Curtains throughout, kitchen blinds                                                                            |
|                |            | Access via lobby or patio                                                                                      |
|                |            | Patio with garden outlook and clothesline                                                                      |