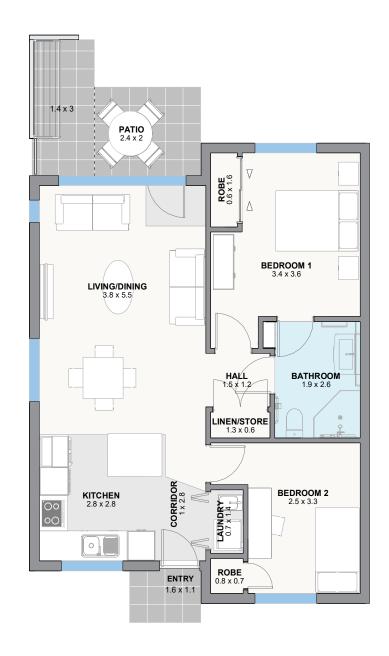

# Two Bedroom Cottage

This sheet provides information for a Summerset two bedroom cottage. See overleaf for inclusions and specifications for these homes.

ARTIST IMPRESSION ONLY - The design and make-up of the village may be subject to change at the discretion of Summerset. This is an example only. Design features are subject to change. Patio size and location, washing line placement and trellising may vary depending on the exact location and orientation of the home. Total floor plan area is calculated to the exterior wall, and may differ from the figure stated depending on the type of cladding used in construction. Some units may include additional windows. Room measurements are the total usable area for furnishing, these measurements do not include the door recesses and bay windows. Price stated is for the purchase of a Licence to Occupy. Issued: Nov 2021.