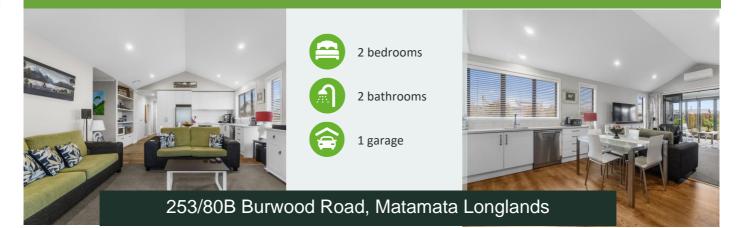

## **TWO-BEDROOM STAND ALONE | THE KAIMAI**

This modern two-bedroom home is a unique offering at Matamata Longlands Lifestyle village. This home is a standalone home situated on a corner location within the village. Villa 253 offers spacious open plan living that effortlessly flows from kitchen, complete with modern appliances to the living area with heat pump and stunning raked ceiling giving you a feeling of space. The deck has been enclosed on this property keeping winter at bay for longer, relax with your cuppa on the deck whilst watching the world go by. Two bedrooms, the master boasting walk in wardrobe and ensuite with an additional bathroom. Both bedrooms have had additional heat pumps installed for your comfort. Added attic storage has been installed in the internal access single garage with garage carpet, to make downsizing easier. The current occupiers of this villa have cleverly added many well thought out additions to this home to make living easy some of which include, solar panels, additional blinds and fly screens in the enclosed deck, ventilation system, insulated garage door and more. This home is a must view! A Lifetime Site Agreement and occupancy fees apply.