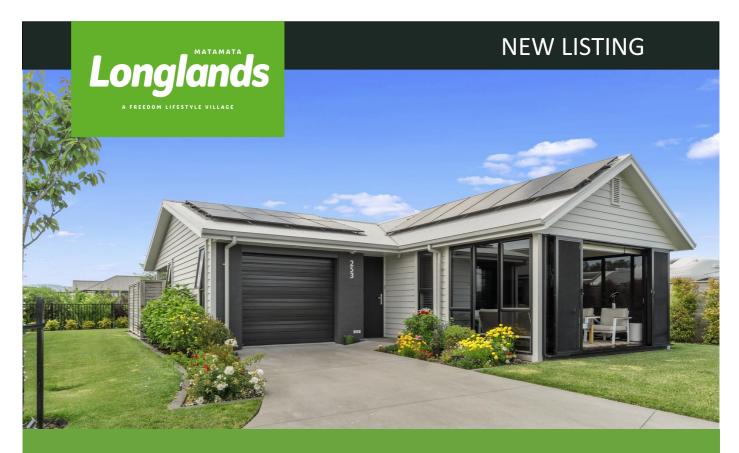

## **TWO-BEDROOM STAND ALONE | THE KAIMAI**

This modern two-bedroom home is a unique offering at Matamata Longlands Lifestyle village. This home is a standalone home situated on a corner location within the village. Villa 253 offers spacious open plan living that effortlessly flows from kitchen, complete with modern appliances to the living area with heat pump and stunning raked ceiling giving you a feeling of space. The deck has been enclosed on this property keeping winter at bay for longer, relax with your cuppa on the deck whilst watching the world go by. Two bedrooms, the master boasting walk in wardrobe and ensuite with an additional bathroom. Both bedrooms have had additional heat pumps installed for your comfort. Added attic storage has been installed in the internal access single garage with garage carpet, to make downsizing easier. The current occupiers of this villa have cleverly added many well thought out additions to this home to make living easy some of which include, solar panels, additional blinds and fly screens in the enclosed deck, ventilation system, insulated garage door and more. This home is a must view! A Lifetime Site Agreement and occupancy fees apply.