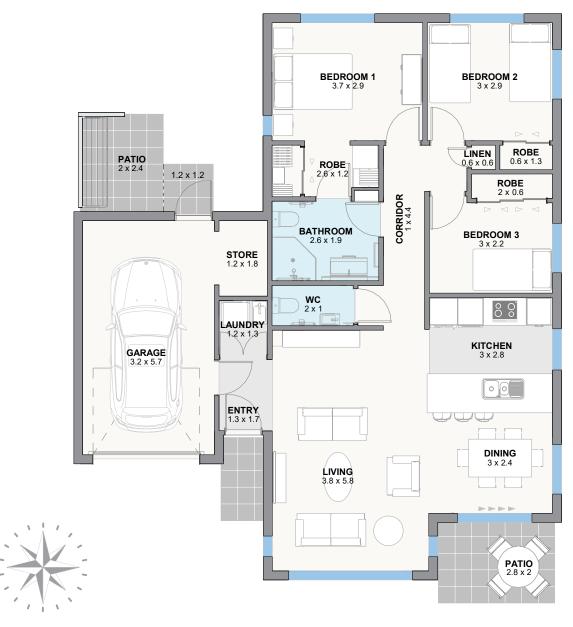

# Three Bedroom Villa

| 3 2 1 1                       |                                     |
|-------------------------------|-------------------------------------|
| Type: V4NL - Original         | Total floor plan area: <b>121m²</b> |
| Number:                       | Total outdoor area: <b>12m²</b>     |
| Village:                      |                                     |
| Price valid for 30 days from: | \$                                  |
| Sales Manager:                |                                     |

This sheet provides information for a Summerset three bedroom villa. See overleaf for inclusions and specifications for these homes.

Above | Enjoy living in a welcoming and vibrant community

**Above |** Entertain guests in your full sized kitchen