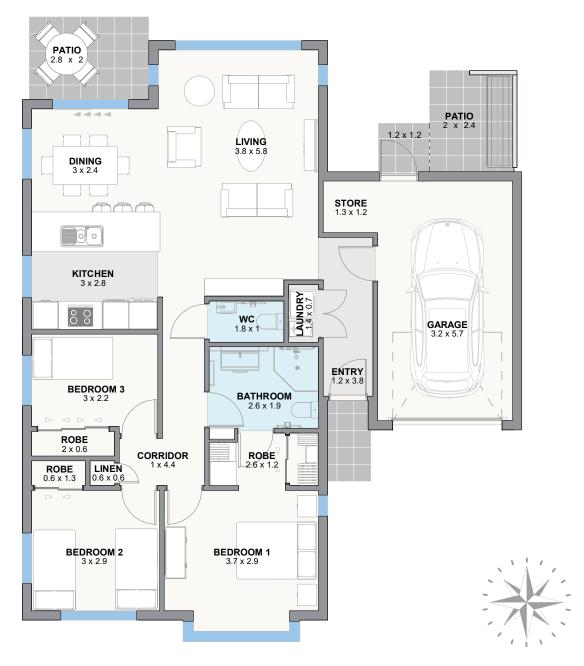

# Three Bedroom Villa

| 3 2 1 2 1                     |                                     |
|-------------------------------|-------------------------------------|
| Type: V4SL - Original         | Total floor plan area: <b>122m²</b> |
| Number:                       | Total outdoor area: <b>12m²</b>     |
| Village:                      |                                     |
| Price valid for 30 days from: | \$                                  |