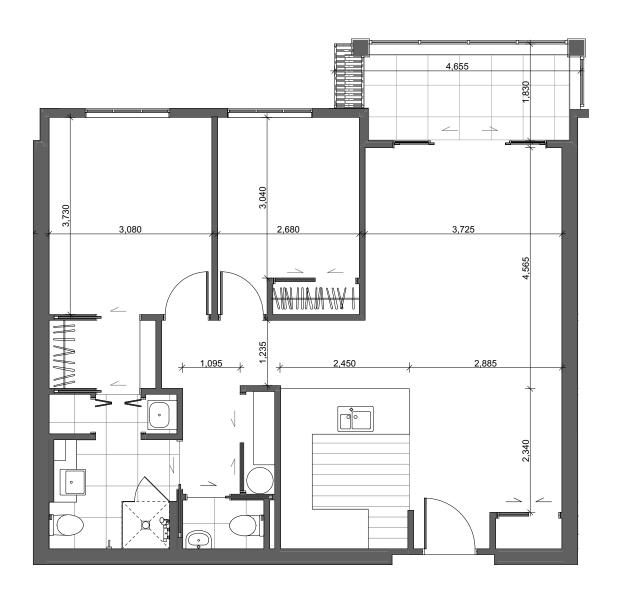

# Two Bedroom

**UNIT NUMBERS:** 

106 107

### APPROXIMATE FLOOR AREA:

89m² (including balcony

### **ENCLOSABLE BALCONY:**

No

### WALK-IN WARDROBE:

Yes

#### BATHROOMS:

Both apartments have an ensuite and a guest toilet

## INFORMATION:

This apartment drawing has been produced prior to the completion of construction and indicative only. Oceania reserves the right to change or alter the building for construction or statutory authority requirements. Furniture shown for illustrative purposes only and is not included with the apartments.