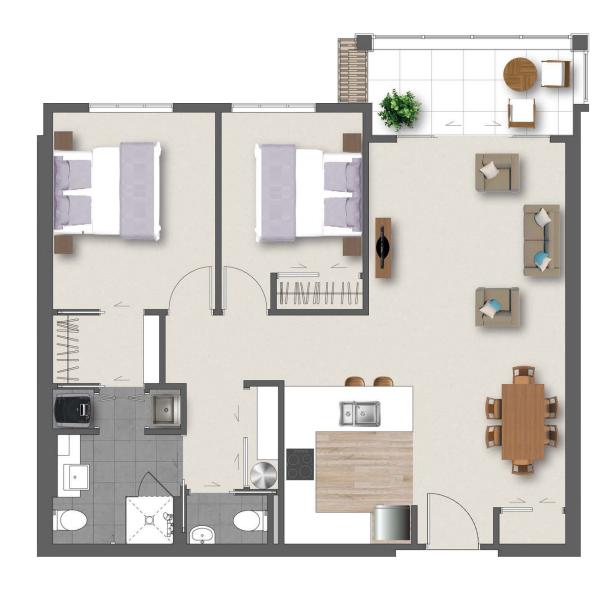

# Two Bedroom

**UNIT NUMBERS:** 

106

107

### APPROXIMATE FLOOR AREA:

89m² (including balcony

### **ENCLOSABLE BALCONY:**

No

### WALK-IN WARDROBE:

Yes

#### BATHROOMS:

Both apartments have an ensuite and a guest toilet

## INFORMATION:

This apartment drawing has been produced prior to the completion of construction and indicative only. Oceania reserves the right to change or alter the building for construction or statutory authority requirements. Furniture shown for illustrative purposes only and is not included with the apartments.