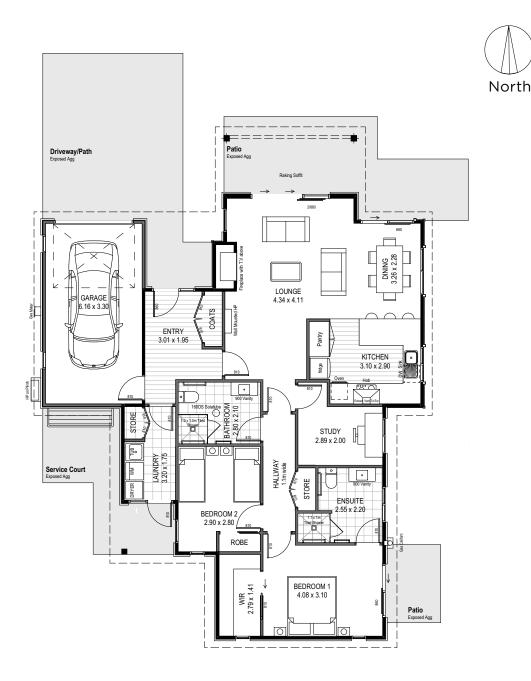

# 50 Homeward Bound Drive

This delightful two bedroom villa offers a spacious open plan kitchen and living area, with a separate study that provides the opportunity for a home office. The villa has a master wing with walk-in-robe and private ensuite. The full second bathroom will provide you with greater privacy when you have guests to stay. And the separate laundry is another great feature of the Skippers villa.