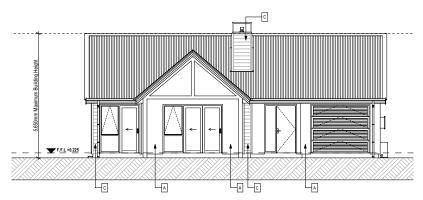

# 50 Homeward Bound Drive

This delightful two bedroom villa offers a spacious open plan kitchen and living area, with a separate study that provides the opportunity for a home office. The villa has a master wing with walk-in-robe and private ensuite. The full second bathroom will provide you with greater privacy when you have guests to stay. And the separate laundry is another great feature of the Skippers villa.













## **Elevations**—

## **50 Homeward Bound Drive**





**North Elevation** 



### **South Elevation**



**East Elevation** 



West Elevation

<sup>\*</sup>Plan is subject to final design and council approvals. Villa styles, location and grounds may be subject to change.



# Specifications

#### **Construction & Cladding**

- Weatherboard and plaster over aerated autoclaved concrete (AAC)
- Coloursteel roof
- 2.55 m stud height
- Double glazed, thermally broken windows

#### Interior finishes

- · High end fixtures and fittings carefully selected for design and durability
- Quality 100% wool carpet with heavy duty underlay
- Timber laminate flooring to kitchen and entry foyer
- · Quality window treatments, with double track curtains in master bedroom and lounge

#### Heating

- Rinnai feature gas fireplace
- Ducted Mitsubishi heat pump fo