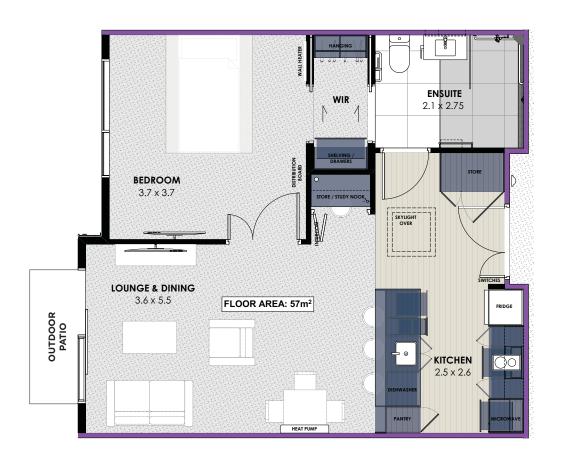

# Assisted Living Apartment 14

Floor area: 57m<sup>2</sup> Apartment Type: A Aspect: West

## **Interior Design**

- » 100% wool carpet to lounge and bedrooms
- » Karndeen LooseLay flooring to entry and kitchen
- » Tiled bathroom floor with feature tile wall
- » Quality window furnishings provided, including double track curtains

## Kitchenette

- » Fisher & Paykel 30cm Electric Cooktop
- » Fisher & Paykel Microwave
- » Fisher & Paykel Single Tall Dish Drawer
- » Fisher and Paykel Fridge Freezer 380L
- » Engineered stone benchtop
- » Laminate finish cabinetry
- » Under mounted stainless steel sink
- » Filtered water tap

#### Bathroom

- Walk in shower
- » Semi recessed mirror cabinet with demister
- » Wall mounted single vanity
- » Heated towel rail, 7 rail ladder style
- » Underfloor heating
- » Wall heater

## **Ceiling Heights**

- » Living, dining, kitchen and bedroom 2.7m
- » Bathroom & walk in robe 2.4m