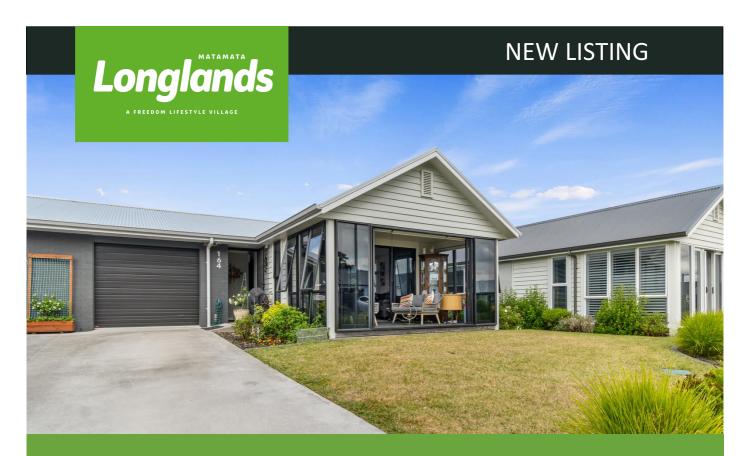

## **Sunny and Spacious**

## TWO-BEDROOM DUPLEX | THE KAIMAI

This two-bedroom, two-bathroom home with an internal-access single garage offers exceptional value, featuring numerous thoughtful additions designed to enhance everyday living. Ideally positioned with living areas facing north making the most of natural light and located conveniently close to the village centre. With modern kitchen, complete with a sleek design and an induction hob, it is both stylish and practical, flowing effortlessly into the open-plan living area, perfect for inclusive entertaining. The enclosed outdoor deck allows for year-round use, seamlessly extending the living space of your home. The master bedroom features a stylish ensuite and a spacious walk-in wardrobe, providing ample storage. A ceiling fan has been added to this room for your comfort during the warmer months. The second bedroom includes a double wardrobe, while a full second bathroom ensures convenience. The single garage, complete with garage carpet, also houses the laundry. The service area at the rear of the property includes a washing line and the concrete area has been extended. For peace of mind, the home is equipped with burglar alarms, a panic button, and hard-wired smoke alarms. A Lifetime Site Agreement and occupancy fees apply