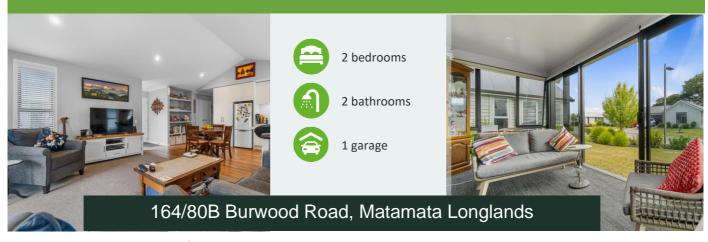

## TWO-BEDROOM DUPLEX | THE KAIMAI

This two-bedroom, two-bathroom home with an internal-access single garage offers exceptional value, featuring numerous thoughtful additions designed to enhance everyday living. Ideally positioned with living areas facing north making the most of natural light and located conveniently close to the village centre. With modern kitchen, complete with a sleek design and an induction hob, it is both stylish and practical, flowing effortlessly into the open-plan living area, perfect for inclusive entertaining. The enclosed outdoor deck allows for year-round use, seamlessly extending the living space of your home. The master bedroom features a stylish ensuite and a spacious walk-in wardrobe, providing ample storage. A ceiling fan has been added to this room for your comfort during the warmer months. The second bedroom includes a double wardrobe, while a full second bathroom ensures convenience. The single garage, complete with garage carpet, also houses the laundry. The service area at the rear of the property includes a washing line and the concrete area has been extended. For peace of mind, the home is equipped with burglar alarms, a panic button, and hard-wired smoke alarms. A Lifetime Site Agreement and occupancy fees apply