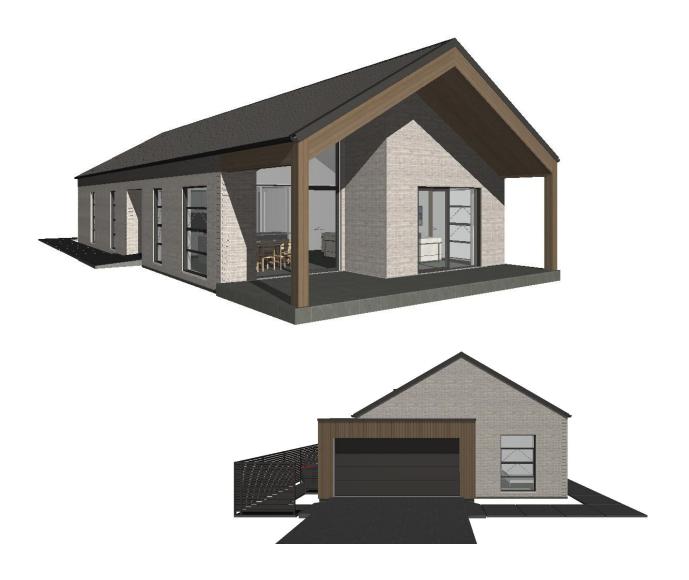

## Coromandel Left Lot 22 $\xrightarrow{1}{2} \times 2 \xrightarrow{1}{2} \times 2 \xrightarrow{1}{2} \times 2$

Coromandel Left | Lot 22

- 10,120 -**D**E : <u>eee</u> ٢٩ 00 20,540 ₩*₩₩₩*₩₩₩ **0**8 • η ╔╷╤╷╕ <del>/\\_<u>\/</u>/\\|</del>//\\<u>\</u>/\\ ╘╵╧╶╝ 