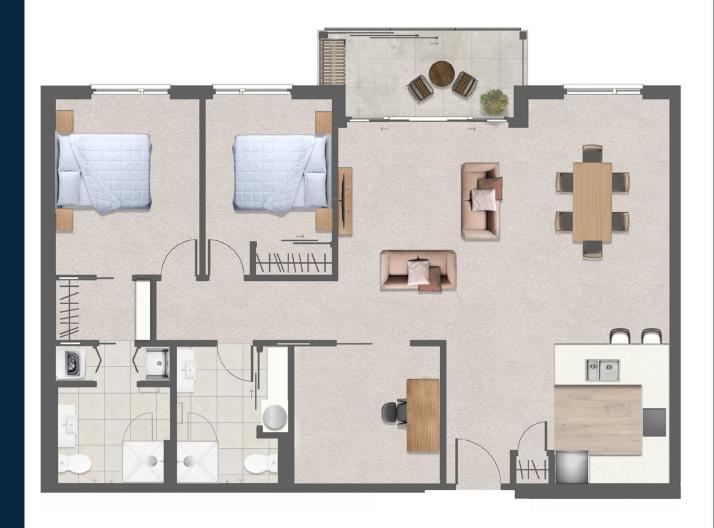

# Two Bedroom with a flexible third

**UNIT NUMBERS:** 

R303

APPROXIMATE FLOOR AREA:

121m<sup>2</sup> (including balcony)

**ENCLOSABLE BALCONY:** 

Yes

**BATHROOMS:** 

Ensuite and guest bathroom

WALK-IN WARDROBE:

Yes

### **INFORMATION:**

This apartment drawing has been produced prior to the completion of construction and is indicative only. Oceania reserves the right to change or alter the building for construction or statutory authority requirements. Furniture shown for illustrative purposes only and is not included with the apartments.