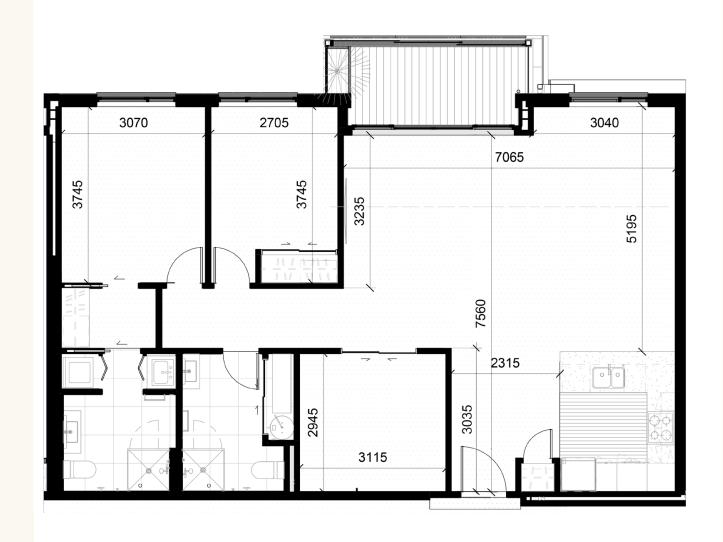

## Two Bedroom with a flexible third

### UNIT NUMBERS:

R303

### APPROXIMATE FLOOR AREA:

121m<sup>2</sup> (including balcony)

### **ENCLOSABLE BALCONY:**

Yes

## **BATHROOMS:**

Ensuite and guest bathroom

### WALK-IN WARDROBE:

Yes

### **INFORMATION:**

This apartment drawing has been produced prior to the completion of construction and is indicative only. Oceania reserves the right to change or alter the building for construction or statutory authority requirements. Furniture shown for illustrative purposes only and is not included with the apartments.